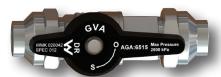

## **BV15FL & BV20FL FEATURES**

- DR Brass
- 15mm and 20mm FL x FL
- Full bore
- Maximum operating temp. to 90°C
- AGA 6515
- Maximum pressure 2500kPa

#### BV15FL 15mm FL x FL