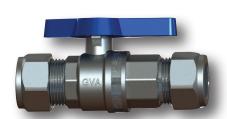

## **BV15C & BV20C FEATURES**

- DR Brass
- Compression nut and copper olive
- 15mm and 20mm C x C
- Full bore
- Maximum operating temp. to 90°C
- Watermark ATS 5200.012 Lic No 020042
- Maximum pressure 2500kPa

### BV15C

15mm C x C

**BV20C** 20mm C x C