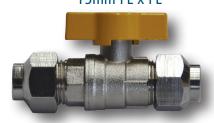

## **BV15C & BV20C FEATURES**

- DR Brass
- Compression nut and copper olive
- 15mm and 20mm C x C
- Full bore
- Maximum operating temp. to 90°C
- Watermark ATS 5200.012 Lic No 020042
- Maximum pressure 2500kPa

### BV15C

15mm C x C

**BV20C** 20mm C x C