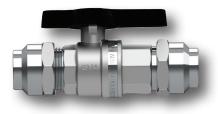

## **BV15C & BV20C FEATURES**

- DR Brass
- Compression nut and copper olive
- 15mm and 20mm C x C
- Full bore
- Maximum operating temp. to 90°C
- Watermark ATS 5200.012 Lic No 020042
- Maximum pressure 2500kPa

### BV15C

15mm C x C

**BV20C** 20mm C x C