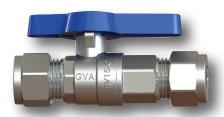

### BV15YFL & BV20YFL FEATURES

- 15mm and 20mm FL x FL
- Full bore
- Maximum operating temp. to 90°C
- AGA 6515
- Maximum pressure 2500kPa

#### BV15YFL 15mm FL x FL