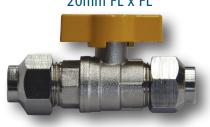

### BV15YFL & BV20YFL FEATURES

- 15mm and 20mm FL x FL
- Full bore
- Maximum operating temp. to 90°C
- AGA 6515
- Maximum pressure 2500kPa

#### BV20YFL 20mm FL x FL