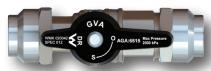

### BV15YFL & BV20YFL FEATURES

- 15mm and 20mm FL x FL
- Full bore
- Maximum operating temp. to 90°C
- AGA 6515
- Maximum pressure 2500kPa

#### BV15YFL 15mm FL x FL

#### BV20YFL 20mm FL x FL